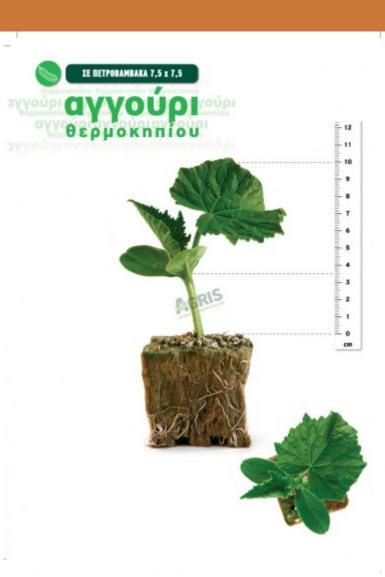

# Cucumber in rockwool 7,5X7,5

## Product definition:

- Plant height: Minimum height 8cm, maximum height 12cm
- Number of leaves: Minimum 1¼ leaves, maximum 2½ leaves
- Leaf colour: Green
- Root system: Strong root system with excellent root coverage from the top of the block to the drainage.
- Root colour: White