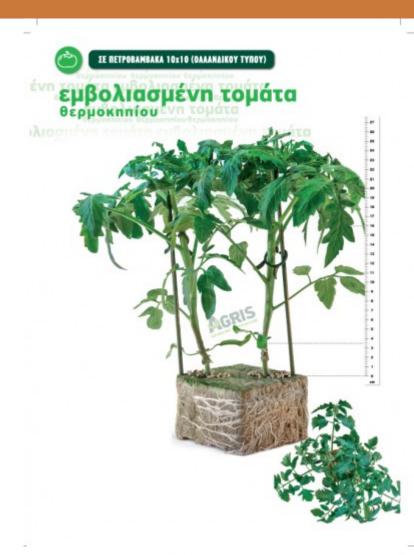

## Grafted tomato in rockwool 10 X 10 (2 Plants per cube)

Grafted tomato in rockwool 10X10 (2 Plants per cube)

## **Product definition:**

- Plant height: Minimum height 23cm, maximum height 29cm
- Number of leaves: Minimum 6½ leaves, maximum 9½ leaves
- Root colour: White
- Leaf colour: Green
- Root system: Strong root system with excellent root coverage from the top of the block to the drainage