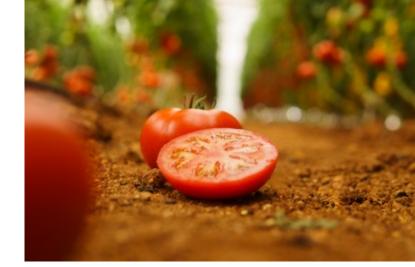

## Average weight (gr.)

250-280

## Shape

Globe

### Comment

Vigorous and balanced plant. Strong root system which absorbs easier the nutrients, resulting a more balanced developement for the plant. To prolong the production, grafting with balanced and vivid rootstocks like PROTECTOR F1 or DEFENSOR F1 is recomended.