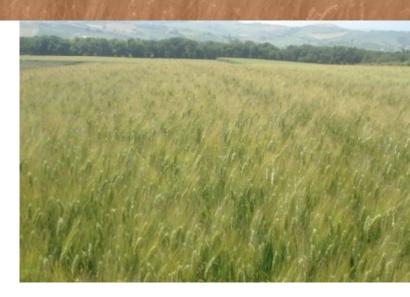

# Simeto

# Morpho-physiological characteristics

Earing time: Early

Plant size: Medium

### Resistance

Lodging: Medium

Cold: Medium

Powdery mildew: Medium

Brown rust: Medium

Septoria: Medium

Fusarium spp.: Medium

# **Quality characteristics**

TKW: 58-65g

Hectolitric weight: Medium

Yellow index: Good

Protein content: Excellent

Gluten tenaracity: High