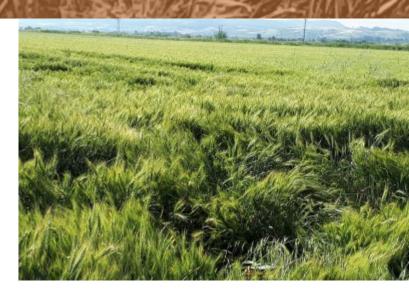

# Core

Morpho-physiological characteristics

Earing time: Medium-Early

Plant size: Medium-high

## Resistance

Lodging: Medium

Cold: Medium

Powdery mildew: Good

Brown rust: Medium

Septoria: Medium

Fusarium spp.: Medium

## **Quality characteristics**

TKW: 53-58g

Hectolitric weight: High

Yellow index; Good

Protein content: Good

Gluten tenaracity: Excellent